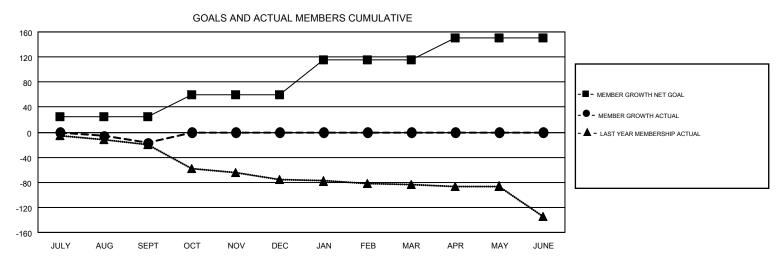

## GMT MONTHLY MEMBERSHIP PROGRESS REPORT

Results as of: 9/30/2019

Multiple District 40

**LOCATION: NEW MEXICO** 

| GMT: OPEN     |               |             |               | _                     |                           |                         | GMT CA 1                                           |  |  |
|---------------|---------------|-------------|---------------|-----------------------|---------------------------|-------------------------|----------------------------------------------------|--|--|
| Clubs         |               |             |               | Members               |                           |                         |                                                    |  |  |
|               | RESULTS FOR   | R 2019-2020 |               | RESULTS FOR 2019-2020 |                           |                         |                                                    |  |  |
| QUARTER       | NEW CLUB GOAL | NEW CLUBS   | DROPPED CLUBS | QUARTER               | MEMBER GROWTH NET<br>GOAL | MEMBER GROWTH<br>ACTUAL | DROPPED<br>MEMBERS ACTUAL<br>(including transfers) |  |  |
| JULY/AUG/SEPT | 1             | 0           | 1             | JULY/AUG/SEPT         | 25                        | 26                      | 33                                                 |  |  |
| OCT/NOV/DEC   | 1             | 0           | 0             | OCT/NOV/DEC           | 35                        | 0                       | 0                                                  |  |  |
| JAN/FEB/MAR   | 0             | 0           | 0             | JAN/FEB/MAR           | 55                        | 0                       | 0                                                  |  |  |
| APR/MAY/JUNE  | 1             | 0           | 0             | APR/MAY/JUNE          | 35                        | 0                       | 0                                                  |  |  |