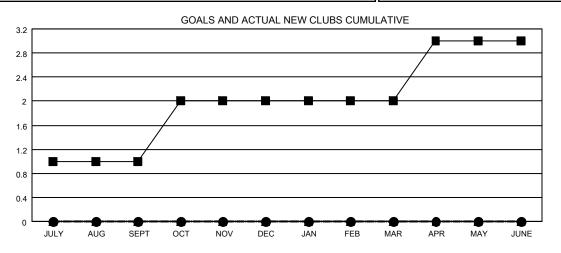

## GMT MONTHLY MEMBERSHIP PROGRESS REPORT

Results as of: 9/30/2019

Multiple District 40

**LOCATION: NEW MEXICO** 

| GMT: OPEN     |               |             |               | _                     |                           |                         | GMT CA 1                                           |  |  |
|---------------|---------------|-------------|---------------|-----------------------|---------------------------|-------------------------|----------------------------------------------------|--|--|
| Clubs         |               |             |               | Members               |                           |                         |                                                    |  |  |
|               | RESULTS FOR   | R 2019-2020 |               | RESULTS FOR 2019-2020 |                           |                         |                                                    |  |  |
| QUARTER       | NEW CLUB GOAL | NEW CLUBS   | DROPPED CLUBS | QUARTER               | MEMBER GROWTH NET<br>GOAL | MEMBER GROWTH<br>ACTUAL | DROPPED<br>MEMBERS ACTUAL<br>(including transfers) |  |  |
| JULY/AUG/SEPT | 1             | 0           | 1             | JULY/AUG/SEPT         | 25                        | 26                      | 33                                                 |  |  |
| OCT/NOV/DEC   | 1             | 0           | 0             | OCT/NOV/DEC           | 35                        | 0                       | 0                                                  |  |  |
| JAN/FEB/MAR   | 0             | 0           | 0             | JAN/FEB/MAR           | 55                        | 0                       | 0                                                  |  |  |
| APR/MAY/JUNE  | 1             | 0           | 0             | APR/MAY/JUNE          | 35                        | 0                       | 0                                                  |  |  |